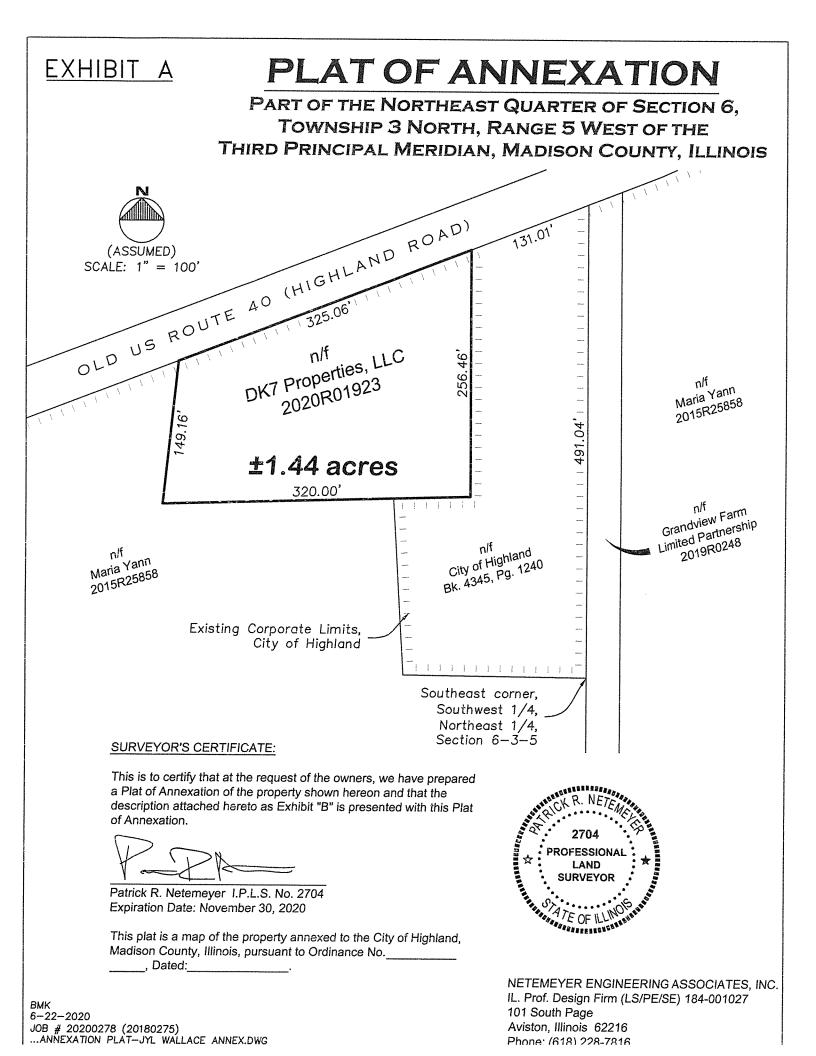

#### Continued

Agenda July 20, 2020 Page 3

- E. MOTION Bill #20-87/ORDINANCE Amending the City's Official Zoning Map (attached)
- F. MOTION Bill #20-88/RESOLUTION Authorizing City Manager Mark Latham to Sign All Loan Application Forms and Supporting Documents Required for The City of Highland to Borrow Funds from the Water Pollution Control Revolving Loan Program (attached)
- G. **Discussion:** Proposed Annexation Agreement with DK7 Properties, LLC, Regarding 12258 Highland Road (attached)